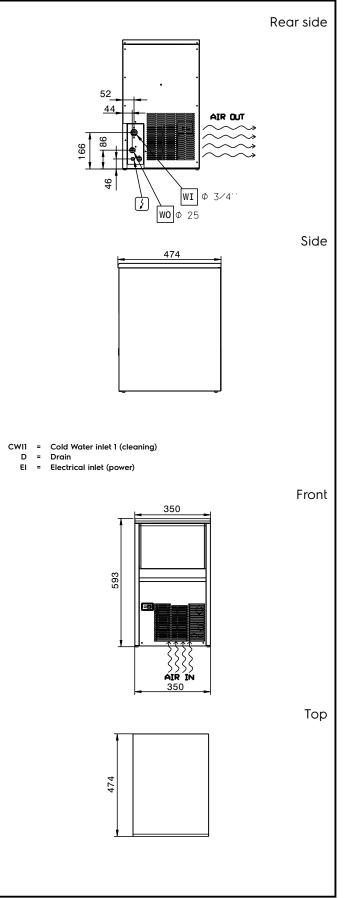

# Ice Makers Ice Cuber (14gr), 23kg/24h, 6kg bin, air-cooled

| Electric                                                                                                                              |                                                                |
|---------------------------------------------------------------------------------------------------------------------------------------|----------------------------------------------------------------|
| Supply voltage:<br>Electrical power, max:                                                                                             | 220-240 V/1N ph/50 Hz<br>0.26 kW                               |
| Capacity:                                                                                                                             |                                                                |
| Bin capacity:                                                                                                                         | 6 kg                                                           |
| Key Information:                                                                                                                      |                                                                |
| External dimensions, Width:<br>External dimensions, Depth:<br>External dimensions, Height:<br>Net weight:<br>Output:<br>Kind of cube: | 350mm<br>475mm<br>601mm<br>32 kg<br>22 kg/day<br>Ice Cube 14 g |
| Sustainability                                                                                                                        |                                                                |
| Refrigerant type:<br>Refrigerant weight:<br>Water consumption:                                                                        | R290<br>70 g<br>4.1 lt/hr                                      |
|                                                                                                                                       |                                                                |